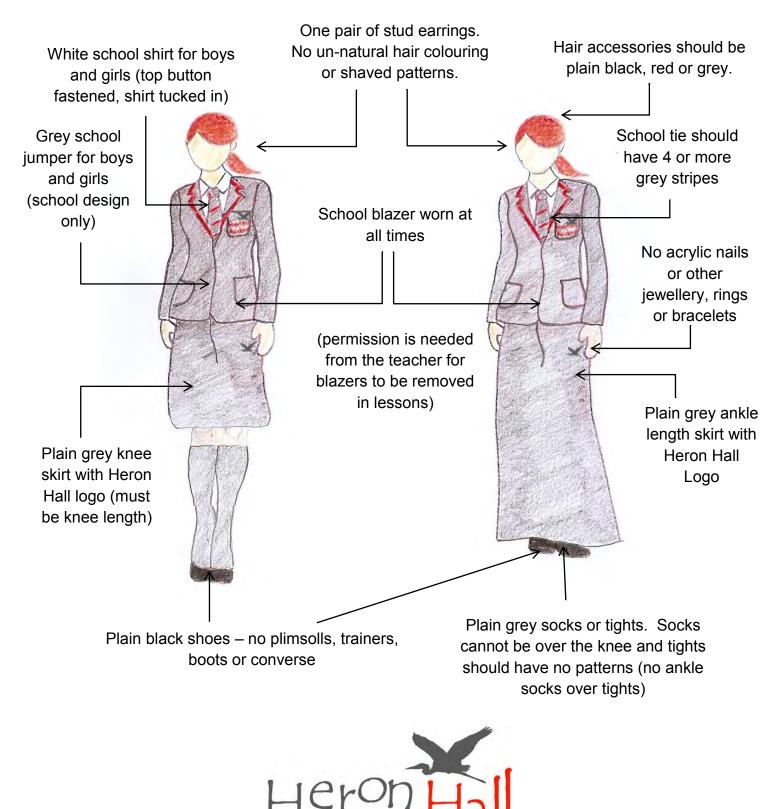

## **School Uniform**

The black school coat and school bag should be purchased from the uniform supplier. There is a choice of two types of black bag.

ACADEMY

| GIRLS MAIN SCHOOL UNIFORM |                                                                           |
|---------------------------|---------------------------------------------------------------------------|
| Blazer:*                  | Plain grey with red trim and school badge                                 |
| Skirt:*                   | Grey skirt with school logo                                               |
| Trousers:*                | Grey with school logo                                                     |
| Shirt:                    | White                                                                     |
| Tie:*                     | Heron Hall school tie                                                     |
| Jumper:*                  | Grey with red trim                                                        |
| Tights:                   | Plain grey with no patterns or ankle socks                                |
| Socks:                    | Plain grey (knee high only)                                               |
| Shoes:                    | Plain flat black school shoes (no plimsolls, trainers, boots or converse) |
| Hijab:                    | Plain black with no embroidery, patterns or diamante                      |
| School Bag:*              | Heron Hall School bag                                                     |
| Outer coat:*              | Black school coat with logo                                               |
| BOYS MAIN SCHOOL UNIFORM  |                                                                           |
| Blazer:*                  | Plain grey with red trim and school badge                                 |
| Trousers:*                | Grey with school logo                                                     |
| Shirt:*                   | White                                                                     |
| Tie:*                     | Heron Hall school tie                                                     |
| Jumper:*                  | Grey with red trim                                                        |
| Socks:                    | Plain grey                                                                |
| Shoes:                    | Plain black school shoes (no plimsolls, trainers, boots or converse)      |
| School Bag:*              | Heron Hall School bag                                                     |
| Outer Coat:*              | Black school coat with logo                                               |
| <u>PE KIT</u>             |                                                                           |
| Polo Shirt:*              | White with school logo                                                    |
| Socks:*                   | Red/Black                                                                 |
| P.E. Shorts:*             | Black with school logo                                                    |
| Tracksuit top:*           | Red/Black with school logo                                                |
| Tracksuit Trousers:*      | Black with school logo                                                    |
| Fleece:* (optional)       | Red with school logo                                                      |
| PE Bag:*                  | Heron Hall PE bag                                                         |