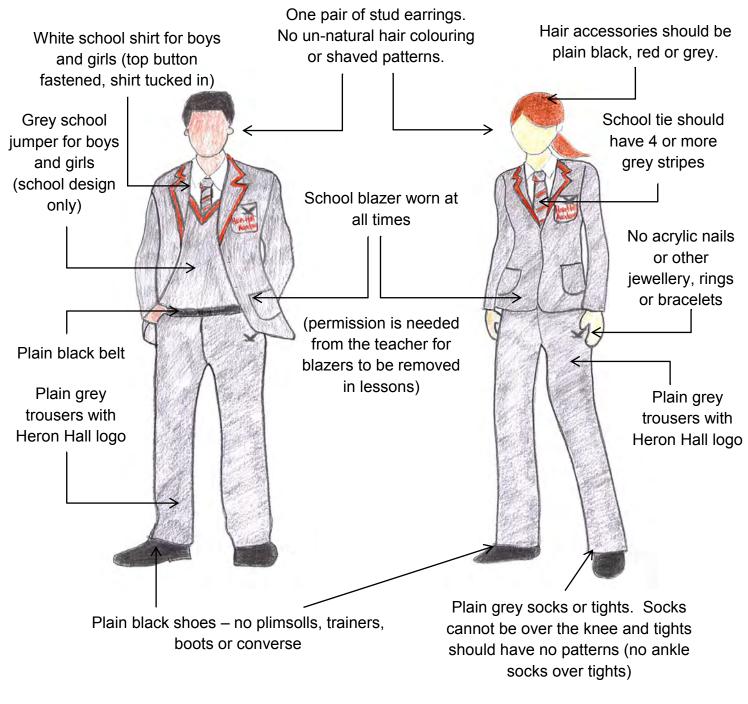

## **School Uniform**

The black school coat and school bag should be purchased from the uniform supplier. There is a choice of two types of black bag.

ACADEMY

| GIRLS MAIN SCHOOL UNIFORM |                                                                           |
|---------------------------|---------------------------------------------------------------------------|
| Blazer:*                  | Plain grey with red trim and school badge                                 |
| Skirt:*                   | Grey skirt with school logo                                               |
| Trousers:*                | Grey with school logo                                                     |
| Shirt:                    | White                                                                     |
| Tie:*                     | Heron Hall school tie                                                     |
| Jumper:*                  | Grey with red trim                                                        |
| Tights:                   | Plain grey with no patterns or ankle socks                                |
| Socks:                    | Plain grey (knee high only)                                               |
| Shoes:                    | Plain flat black school shoes (no plimsolls, trainers, boots or converse) |
| Hijab:                    | Plain black with no embroidery, patterns or diamante                      |
| School Bag:*              | Heron Hall School bag                                                     |
| Outer coat:*              | Black school coat with logo                                               |
| BOYS MAIN SCHOOL UNIFORM  |                                                                           |
| Blazer:*                  | Plain grey with red trim and school badge                                 |
| Trousers:*                | Grey with school logo                                                     |
| Shirt:*                   | White                                                                     |
| Tie:*                     | Heron Hall school tie                                                     |
| Jumper:*                  | Grey with red trim                                                        |
| Socks:                    | Plain grey                                                                |
| Shoes:                    | Plain black school shoes (no plimsolls, trainers, boots or converse)      |
| School Bag:*              | Heron Hall School bag                                                     |
| Outer Coat:*              | Black school coat with logo                                               |
| <u>PE KIT</u>             |                                                                           |
| Polo Shirt:*              | White with school logo                                                    |
| Socks:*                   | Red/Black                                                                 |
| P.E. Shorts:*             | Black with school logo                                                    |
| Tracksuit top:*           | Red/Black with school logo                                                |
| Tracksuit Trousers:*      | Black with school logo                                                    |
| Fleece:* (optional)       | Red with school logo                                                      |
| PE Bag:*                  | Heron Hall PE bag                                                         |