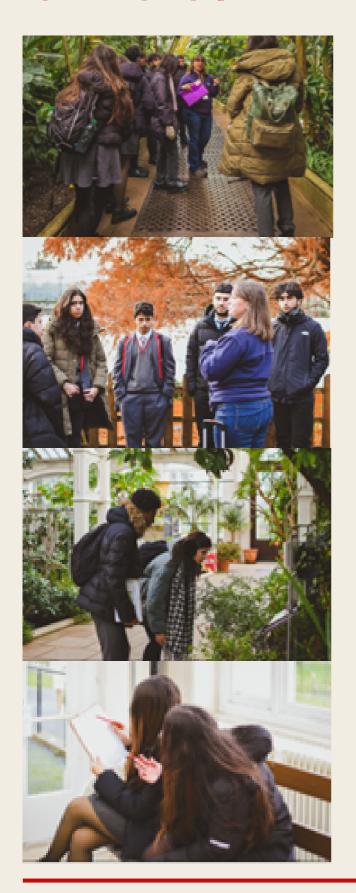

### AN ADVENTROUS TRIP TO KEW GARDENS

by Mr Mariyanayagam (Teacher of Art)

Years 10 and 12 pupils enjoyed the Art Trip to Kew Gardens on Friday, the 8th of December. The students explored the beautiful landscapes of the Royal Botanical Gardens and its impressive and historic greenhouses. The Kew Art Specialists, delivered a lesson on Grand Designs, which was an incredibly informative workshop where students learned about the history of the buildings and architecture of Kew Gardens and how they were built during different historical periods. As part of the workshop, students explored the Temperate House and worked in groups to create their own building to support endangered plants. Both students and teachers enjoyed working on this task while learning about nature and endangered species that only survive in Kew Gardens.

Overall, it was a successful trip and an exciting day for our students and teachers, who left Kew Gardens feeling truly inspired.

A special thanks to Madams Araale and Mubadiata for supporting the trip.