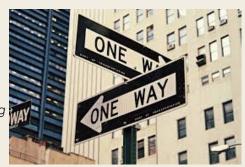

## NEW ONE WAY SYSTEM

We have introduced a new one-way system in our school building to enhance the safety by reducing overcrowding in certain corridors during lesson changeovers. Here are the key details:

#### Purpose and benefits:

The one-way system aims to allow students to utilise the entire building during lesson changeovers. It will help reduce overcrowding in certain corridors, ensuring a smoother flow of movement.

#### How the system works:

The ground floor will remain two-way for student movement.

Middle and Top floor moves in a clockwise direction.

All stairways have been designated for both upward and downward movement, with students instructed to keep to the left.

The '6th form corridor' is now accessible to all students.

#### Supervision and support:

Teachers are stationed in corridors during lesson changes to guide students in the correct direction.

Staff members will monitor stairways to ensure compliance with the up and down system.

Clear signage has been installed around the building to assist students in navigating the one-way system effectively.

Your cooperation is essential in ensuring the success of this initiative and maintaining a safe environment for all students. Encourage your child to adhere to these new guidelines. We appreciate your partnership in ensuring the wellbeing of our school community.