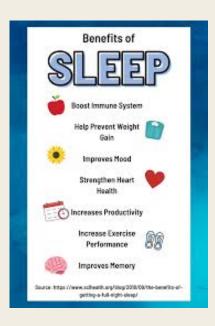

During the seminar, students learned five practical strategies to support their mental health:

- 1.**STRESS BREAKS** regularly: Encouraging students to be kind to themselves by taking regular breaks to alleviate stress and recharge.
- 2.**SWEAT** for 15+ minutes: Recognising the importance of aerobic exercise in promoting mental wellbeing, with a recommendation of at least 15 minutes of physical activity.
- 3. **SLEEP** for 8+ hours: Emphasising the significance of quality sleep and maintaining a consistent sleep schedule, aiming for a minimum of 8 hours of sleep each night.
- 4.**SUNLIGHT** for 30+ minutes: Highlighting the benefits of spending time outdoors and soaking in natural sunlight for a minimum of 30 minutes daily.
- 5. **SOCIALISE** frequently: Encouraging students to prioritise social interactions and maintain connections with friends and loved ones as a vital aspect of mental health maintenance.

**Prioritise Sleep:** Good sleep is essential for optimal cognitive function and concentration. Ensure your child gets 8 to 10 hours of sleep each night, and allow time for them to wind down before bed. Discourage late night cramming sessions, as quality sleep is more beneficial than last minute study.