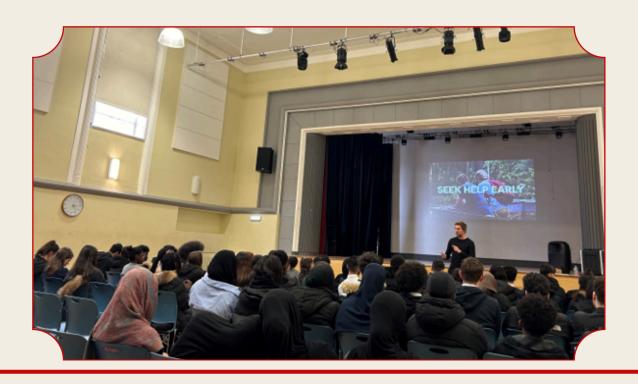

## PRIORITISING MENTAL HEALTH AND WELLBEING: INSIGHTS FROM YEAR 12 SEMINAR

Our Sixth Former students had an informative seminar on Mental Health and Well Being. The seminar was led by by James Paterson, provided invaluable insights and practical strategies to promote positive mental health among our Sixth Former students.

Mr. Angeletos, Head of Year 12, commended our students for their exemplary behavior and active participation throughout the seminar. He highlighted the importance of prioritising mental health and emphasised that the strategies discussed are beneficial not only for students but for all members of our school community, including staff and parents.

During the seminar, students learned five practical strategies to support their mental health:

- 1.**STRESS BREAKS** regularly: Encouraging students to be kind to themselves by taking regular breaks to alleviate stress and recharge.
- 2.**SWEAT** for 15+ minutes: Recognising the importance of aerobic exercise in promoting mental wellbeing, with a recommendation of at least 15 minutes of physical activity.
- 3. **SLEEP** for 8+ hours: Emphasising the significance of quality sleep and maintaining a consistent sleep schedule, aiming for a minimum of 8 hours of sleep each night.
- 4.**SUNLIGHT** for 30+ minutes: Highlighting the benefits of spending time outdoors and soaking in natural sunlight for a minimum of 30 minutes daily.
- 5. **SOCIALISE** frequently: Encouraging students to prioritise social interactions and maintain connections with friends and loved ones as a vital aspect of mental health maintenance.